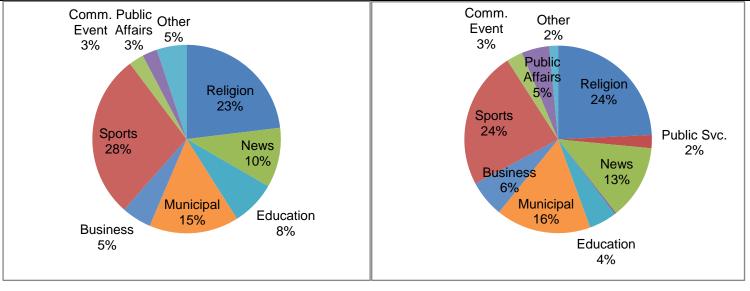

|                           | Religion | Public Svc. | News | Entertainment | Educational | Municipal | Business | Sports | Comm. Event | Public Affairs | Other |
|---------------------------|----------|-------------|------|---------------|-------------|-----------|----------|--------|-------------|----------------|-------|
| Current Month<br>Series   | 9        | 0           | 4    | 0             | 0           | 5         | 2        | 11     | 0           | 0              | 0     |
| Current Month<br>Specials |          |             |      |               | 3           | 1         |          |        | 1           | 1              | 2     |
| Year-to Date              | 77       | 9           | 43   | 1             | 17          | 55        | 19       | 78     | 9           | 14             | 6     |
| Last 12                   | 96       | 9           | 51   | 1             | 19          | 65        | 25       | 94     | 11          | 19             | 6     |
|                           |          |             |      |               |             |           |          |        |             |                |       |
| January                   | 7        | 0           | 4    | 0             | 2           | 8         | 3        | 10     | 0           | 0              | 0     |
| February                  | 5        | 0           | 4    | 0             | 2           | 5         | 3        | 7      | 2           | 2              | 1     |
| March                     | 9        | 0           | 5    | 0             | 3           | 7         | 5        | 9      | 0           | 2              | 0     |
| April                     | 8        | 0           | 4    | 0             | 1           | 6         | 1        | 6      | 0           | 4              | 0     |
| May                       | 9        | 2           | 4    | 1             | 0           | 9         | 1        | 11     | 1           | 0              | 0     |
| June                      | 7        | 4           | 5    | 0             | 1           | 5         | 1        | 13     | 3           | 2              | 0     |
| July                      | 7        | 0           | 4    | 0             | 2           | 2         | 1        | 0      | 2           | 0              | 2     |
| August                    | 9        | 3           | 5    | 0             | 1           | 2         | 1        | 3      | 0           | 0              | 0     |
| September                 | 7        | 0           | 4    | 0             | 2           | 5         | 1        | 8      | 0           | 3              | 1     |
| October                   | 9        | 0           | 4    | 0             | 3           | 6         | 2        | 11     | 1           | 1              | 2     |
| November                  | 10       | 0           | 3    | 0             | 1           | 5         | 3        | 11     | 2           | 3              | 0     |
| December                  | 9        | 0           | 5    | 0             | 1           | 5         | 3        | 5      | 0           | 2              | 0     |