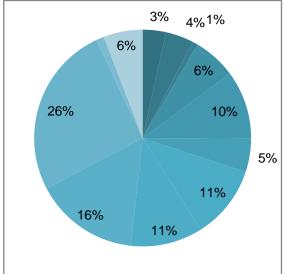

# Community Channel Playback by Genre (%)

- 3 Entertainment
- 4 Public Affairs
- 1 Medical
- 0 Municipal
- 6 Religion
- 10 Educational
- 5 Public Service
- 11 Community Bulletin Board
- 11 Business
- 16 News
- 26 Sports
- 1 Community Event
- 0 Self-Help
- 6 Other
- 0 Off-Air