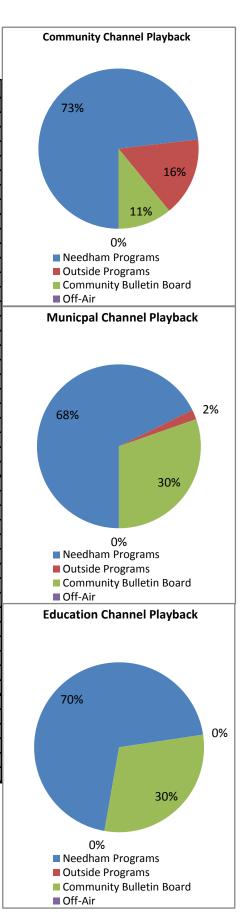

|
| Off-Air 0 0 0                                                                                                                                                                                                                                                                                                                                                                                                                                                                                                                                                                                                                                               | 0                                                                       |

# November 2017









November 2017

# Community Channel Playback by Genre (%)

- 3 Entertainment
- 4 Public Affairs
- 1 Medical
- 0 Municipal
- 6 Religion
- 10 Educational
- 5 Public Service
- 11 Community Bulletin Board
- 11 Business
- 16 News
- 26 Sports
- 1 Community Event
- 0 Self-Help
- 6 Other
- 0 Off-Air

## **Municipal Channel Playback by Genre (%)**

- 0 Entertainment
- 13 Public Affairs
- 0 Medical
- 36 Municipal
- 0 Religion
- 7 Educational
- 8 Public Service
- 30 Community Bulletin Board
- 0 Business
- 4 News
- 0 Sports
- 2 Community Event
- 0 Self-Help
- 0 Other
- O Off-Air

# **Education Channel Playback by Genre (%)**

- 0 Entertainment
- 2 Public Affairs
- 0 Medical
- 15 Municipal
- 0 Religion
- 20 Educational
- 3 Public Service
- 30 Community Bulletin Board
- 0 Business
- 3 News
- 26 S