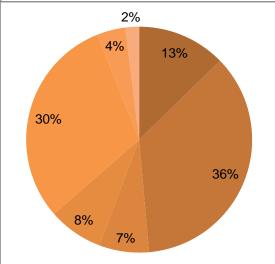

## **Municipal Channel Playback by Genre (%)**

- 0 Entertainment
- 13 Public Affairs
- 0 Medical
- 36 Municipal
- 0 Religion
- 7 Educational
- 8 Public Service
- 30 Community Bulletin Board
- 0 Business
- 4 News
- 0 Sports
- 2 Community Event
- 0 Self-Help
- 0 Other
- O Off-Air