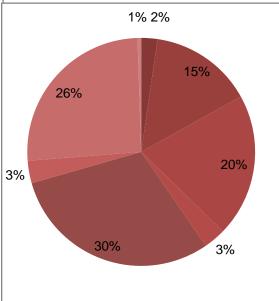

# **Education Channel Playback by Genre (%)**

- 0 Entertainment
- 2 Public Affairs
- 0 Medical
- 15 Municipal
- 0 Religion
- 20 Educational
- 3 Public Service
- 30 Community Bulletin Board
- 0 Business
- 3 News
- 26 Sports
- 1 Community Event
- 0 Self-Help
- 0 Other
- 0 Off-Air