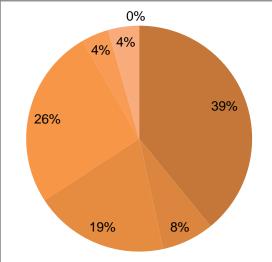

### **Municipal Channel Playback by Genre (%)**

- 0 Entertainment
- 0 Public Affairs
- 0 Medical
- 39 Municipal
- 0 Religion
- 8 Educational
- 19 Public Service
- 26 Community Bulletin Board
- 0 Business
- 4 News
- 0 Sports
- 4 Community Event
- 0 Self-Help
- 0 Other
- O Off-Air