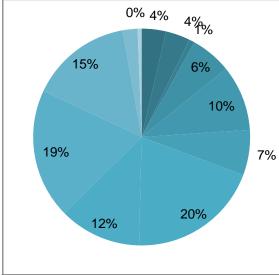

## **Community Channel Playback by Genre (%)**

- 4 Entertainment
- 4 Public Affairs
- 1 Medical
- 0 Municipal
- 6 Religion
- 10 Educational
- 7 Public Service
- 20 Community Bulletin Board
- 12 Business
- 19 News
- 15 Sports
- 2 Community Event
- 0 Self-Help
- 1 Other
- 0 Off-Air