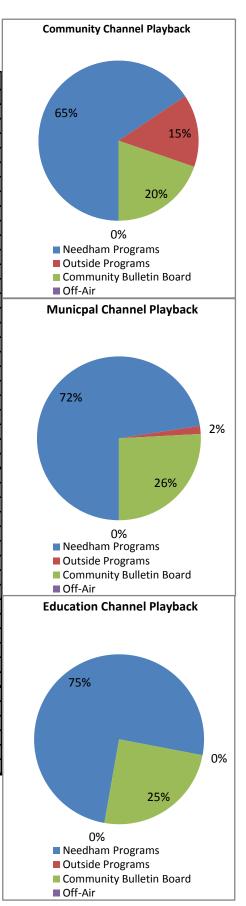

|        | 0                     | 0       |         |
| Short Subjects                    |                          |        |                       |         |         |
| CBB Listings Pages                | Community Bulletin Board |        | 498                   | 690     | 681     |
| Public Works, Making it Happen    | Outside - Public Service | 7.42   | 0                     | 95      | 0       |
| Rock Stars of the Past            | Other                    | 13.17  | 7                     | 0       | 0       |
|                                   |                          |        | 0                     | 0       | 0       |
| Off-Air                           |                          | 0      | 0                     | 0       | 0       |

# December 2017









December 2017

## **Community Channel Playback by Genre (%)**

- 4 Entertainment
- 4 Public Affairs
- 1 Medical
- 0 Municipal
- 6 Religion
- 10 Educational
- 7 Public Service
- 20 Community Bulletin Board
- 12 Business
- 19 News
- 15 Sports
- 2 Community Event
- 0 Self-Help
- 1 Other
- 0 Off-Air

### **Municipal Channel Playback by Genre (%)**

- 0 Entertainment
- 0 Public Affairs
- 0 Medical
- 39 Municipal
- 0 Religion
- 8 Educational
- 19 Public Service
- 26 Community Bulletin Board
- 0 Business
- 4 News
- 0 Sports
- 4 Community Event
- 0 Self-Help
- 0 Other
- O Off-Air

## **Education Channel Playback by Genre (%)**

- 0 Entertainment
- 4 Public Affairs
- 0 Medical
- 13 Municipal
- 0 Religion
- 18 Educational
- 9 Public Service
- 25 Community Bulletin Board
- 0 Business
- 4 News