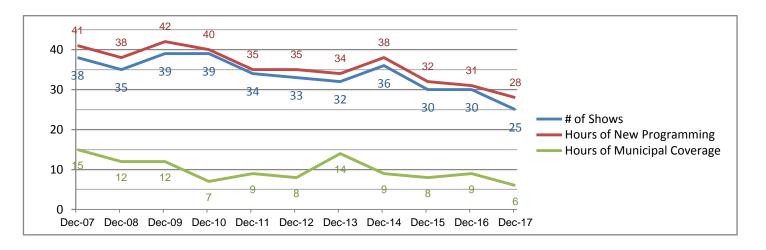

- 4 Entertainment
- 4 Public Affairs
- 1 Medical
- 0 Municipal
- 6 Religion
- 10 Educational
- 7 Public Service
- 20 Community Bulletin Board
- 12 Business
- 19 News
- 15 Sports
- 2 Community Event
- 0 Self-Help
- 1 Other
- 0 Off-Air

### **Municipal Channel Playback by Genre (%)**

- 0 Entertainment
- 0 Public Affairs
- 0 Medical
- 39 Municipal
- 0 Religion
- 8 Educational
- 19 Public Service
- 26 Community Bulletin Board
- 0 Business
- 4 News
- 0 Sports
- 4 Community Event
- 0 Self-Help
- 0 Other
- O Off-Air

## **Education Channel Playback by Genre (%)**

- 0 Entertainment
- 4 Public Affairs
- 0 Medical
- 13 Municipal
- 0 Religion
- 18 Educational
- 9 Public Service
- 25 Community Bulletin Board
- 0 Business
- 4 News
- 19 Sports
- 9 Community Event
- 0 Self-Help
- 0 Other
- 0 Off-Air



## **Historical Comparison of Production Activity (10 Years)**

## **Community Bulletin Board Usage:**

Notices Placed Last Month: 36

#### Who is using it:

| Needham Public Library         | 29 |
|--------------------------------|----|
| Parks & Rec                    | 2  |
| Dedham Savings Bank            | 1  |
| New Year's Needham             | 1  |
| Teen Challenge Christmas Drive | 1  |
| Temple Aliyah                  | 1  |
| Needham Youth Services         | 1  |