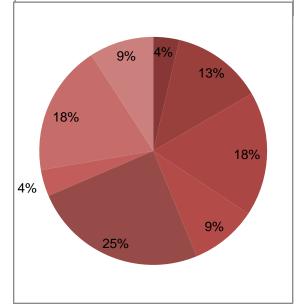

## **Education Channel Playback by Genre (%)**

- 0 Entertainment
- 4 Public Affairs
- 0 Medical
- 13 Municipal
- 0 Religion
- 18 Educational
- 9 Public Service
- 25 Community Bulletin Board
- 0 Business
- 4 News
- 19 Sports
- 9 Community Event
- 0 Self-Help
- 0 Other
- 0 Off-Air