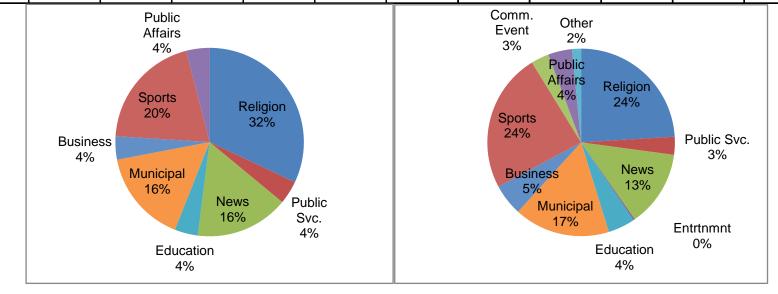

|                           | Religion | Public Svc. | News | Entertainment | Educational | Municipal | Business | Sports | Comm. Event | Public Affairs | Other |
|---------------------------|----------|-------------|------|---------------|-------------|-----------|----------|--------|-------------|----------------|-------|
| Current Month<br>Series   | 8        | 0           | 4    | 0             | 0           | 4         | 1        | 5      | 0           | 1              | 0     |
| Current Month<br>Specials |          | 1           |      |               | 1           |           |          |        |             |                |       |
| Year-to Date              | 93       | 12          | 51   | 1             | 18          | 64        | 21       | 93     | 12          | 16             | 6     |
| Last 12                   | 93       | 12          | 51   | 1             | 18          | 64        | 21       | 93     | 12          | 16             | 6     |
|                           |          |             |      |               |             |           |          |        |             |                |       |
| January                   | 7        | 0           | 4    | 0             | 2           | 8         | 3        | 10     | 0           | 0              | 0     |
| February                  | 5        | 0           | 4    | 0             | 2           | 5         | 3        | 7      | 2           | 2              | 1     |
| March                     | 9        | 0           | 5    | 0             | 3           | 7         | 5        | 9      | 0           | 2              | 0     |
| April                     | 8        | 0           | 4    | 0             | 1           | 6         | 1        | 6      | 0           | 4              | 0     |
| May                       | 9        | 2           | 4    | 1             | 0           | 9         | 1        | 11     | 1           | 0              | 0     |
| June                      | 7        | 4           | 5    | 0             | 1           | 5         | 1        | 13     | 3           | 2              | 0     |
| July                      | 7        | 0           | 4    | 0             | 2           | 2         | 1        | 0      | 2           | 0              | 2     |
| August                    | 9        | 3           | 5    | 0             | 1           | 2         | 1        | 3      | 0           | 0              | 0     |
| September                 | 7        | 0           | 4    | 0             | 2           | 5         | 1        | 8      | 0           | 3              | 1     |
| October                   | 9        | 0           | 4    | 0             | 3           | 6         | 2        | 11     | 1           | 1              | 2     |
| November                  | 8        | 2           | 4    | 0             | 0           | 5         | 1        | 10     | 3           | 1              | 0     |
| December                  | 8        | 1           | 4    | 0             | 1           | 4         | 1        | 5      | 0           | 1              | 0     |