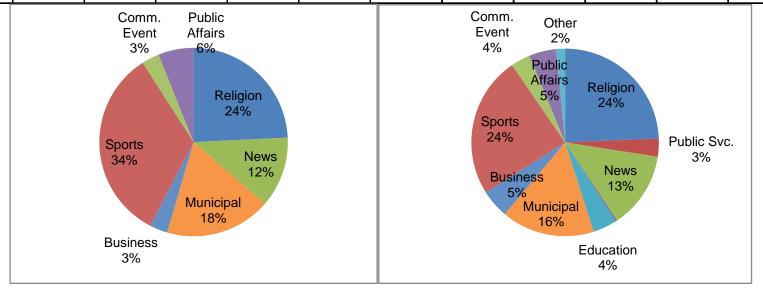

|                           | Religion | Public Svc. | News | Entertainment | Educational | Municipal | Business | Sports | Comm. Event | Public Affairs | Other |
|---------------------------|----------|-------------|------|---------------|-------------|-----------|----------|--------|-------------|----------------|-------|
| Current Month<br>Series   | 8        | 0           | 4    | 0             | 0           | 6         | 1        | 11     | 0           | 1              | 0     |
| Current Month<br>Specials |          |             |      |               |             |           |          |        | 1           | 1              |       |
| Year-to Date              | 8        | 0           | 4    | 0             | 0           | 6         | 1        | 11     | 1           | 2              | 0     |
| Last 12                   | 94       | 12          | 51   | 1             | 16          | 62        | 19       | 94     | 13          | 18             | 6     |
|                           |          |             |      |               |             |           |          |        |             |                |       |
| January                   | 8        | 0           | 4    | 0             | 0           | 6         | 1        | 11     | 1           | 2              | 0     |
| February                  | 5        | 0           | 4    | 0             | 2           | 5         | 3        | 7      | 2           | 2              | 1     |
| March                     | 9        | 0           | 5    | 0             | 3           | 7         | 5        | 9      | 0           | 2              | 0     |
| April                     | 8        | 0           | 4    | 0             | 1           | 6         | 1        | 6      | 0           | 4              | 0     |
| May                       | 9        | 2           | 4    | 1             | 0           | 9         | 1        | 11     | 1           | 0              | 0     |
| June                      | 7        | 4           | 5    | 0             | 1           | 5         | 1        | 13     | 3           | 2              | 0     |
| July                      | 7        | 0           | 4    | 0             | 2           | 2         | 1        | 0      | 2           | 0              | 2     |
| August                    | 9        | 3           | 5    | 0             | 1           | 2         | 1        | 3      | 0           | 0              | 0     |
| September                 | 7        | 0           | 4    | 0             | 2           | 5         | 1        | 8      | 0           | 3              | 1     |
| October                   | 9        | 0           | 4    | 0             | 3           | 6         | 2        | 11     | 1           | 1              | 2     |
| November                  | 8        | 2           | 4    | 0             | 0           | 5         | 1        | 10     | 3           | 1              | 0     |
| December                  | 8        | 1           | 4    | 0             | 1           | 4         | 1        | 5      | 0           | 1              | 0     |

January

Types of New Programs (By Genre)

**Last 12 Months** 

| Community Chann      | nel   | Municipal Channel Education Char |       |                      | əl    |
|----------------------|-------|----------------------------------|-------|----------------------|-------|
| Playback Accuracy(%) | 95.30 | Playback Accuracy(%)             | 93.41 | Playback Accuracy(%) | 88.14 |
| Scheduled Events     | 1042  | Scheduled Events                 | 425   | Scheduled Events     | 354   |
| Errors               | 49    | Errors                           | 28    | Errors               | 42    |