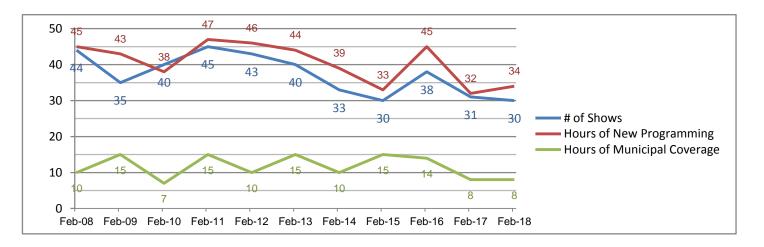

)**

- 3 Entertainment
- 9 Public Affairs
- 1 Medical
- 0 Municipal
- 6 Religion
- 7 Educational
- 5 Public Service
- 21 Community Bulletin Board
- 5 Business
- 21 News
- 17 Sports
- 4 Community Event
- 0 Self-Help
- 0 Other
- 0 Off-Air

## **Municipal Channel Playback by Genre (%)**

- 0 Entertainment
- 9 Public Affairs
- 0 Medical
- 54 Municipal
- 0 Religion
- 0 Educational
- 5 Public Service
- 28 Community Bulletin Board
- 0 Business
- 4 News
- 0 Sports
- 0 Community Event
- 0 Self-Help
- 0 Other
- 0 Off-Air

# **Education Channel Playback by Genre (%)**

- 0 Entertainment
- 18 Public Affairs
- 0 Medical
- 14 Municipal
- 0 Religion
- 1 Educational
- 3 Public Service
- 33 Community Bulletin Board
- 0 Business
- 4 News
- 10 Sports
- 16 Community Event
- 0 Self-Help
- 0 Other
- 0 Off-Air



### **Historical Comparison of Production Activity (10 Years)**

# **Community Bulletin Board Usage:**

Notices Placed Last Month: 31

#### Who is using it:

Needham Public Library 30 Rep. Denise Garlick 1