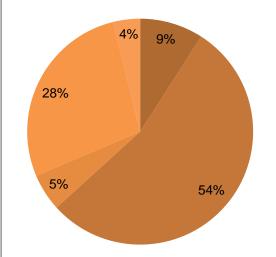

## **Municipal Channel Playback by Genre (%)**

- 0 Entertainment
- 9 Public Affairs
- 0 Medical
- 54 Municipal
- 0 Religion
- 0 Educational
- 5 Public Service
- 28 Community Bulletin Board
- 0 Business
- 4 News
- 0 Sports
- 0 Community Event
- 0 Self-Help
- 0 Other
- 0 Off-Air