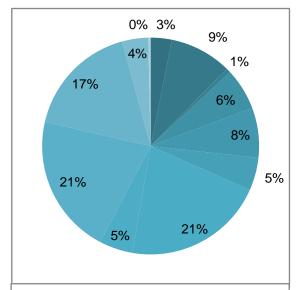

# **Community Channel Playback by Genre (%)**

- 3 Entertainment
- 9 Public Affairs
- 1 Medical
- 0 Municipal
- 6 Religion
- 7 Educational
- 5 Public Service
- 21 Community Bulletin Board
- 5 Business
- 21 News
- 17 Sports
- 4 Community Event
- 0 Self-Help
- 0 Other
- 0 Off-Air