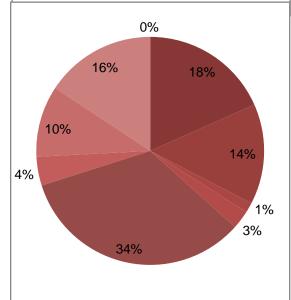

# **Education Channel Playback by Genre (%)**

- 0 Entertainment
- 18 Public Affairs
- 0 Medical
- 14 Municipal
- 0 Religion
- 1 Educational
- 3 Public Service
- 33 Community Bulletin Board
- 0 Business
- 4 News
- 10 Sports
- 16 Community Event
- 0 Self-Help
- 0 Other
- 0 Off-Air