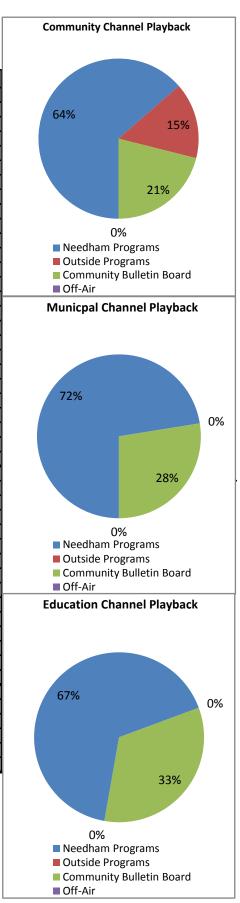

# **Programs on the Needham Channels:**

C = Community Channel

| M = Municipal C | Channel |
|-----------------|---------|
| F - Education ( | hannal  |

| E = Education Channel         |                          | Length  | Number of Times Aired |         |         |
|-------------------------------|--------------------------|---------|-----------------------|---------|---------|
| Show                          | Category                 | (min)   | С                     | M       | E       |
| 502 Sessions                  | Outside - Entertainment  | 55.52   | 12                    | 0       | 0       |
| Board of Selectmen*           | Municipal                | 121.57  | 0                     | 55      | 0       |
| Carter Church                 | Religion                 | 73.55   | 16                    | 0       | 0       |
| Chef's Table                  | Outside - Instructional  | 54.14   | 12                    | 0       | 0       |
| Clelia's Cucina Italiana      | Instructional            | 29.73   | 58                    | 0       | 0       |
| Community Bulletin Board      | Community Bulletin Board | 6.26    | 1357.674              | 1773.46 | 2153.19 |
| Democracy Now                 | Outside - News           | 59.57   | 40                    | 0       | 0       |
| Drawing With Fred             | Outside - Instructional  | 27.1    | 12                    | 0       | 0       |
| First Baptist Church          | Religion                 | 47.53   | 22                    | 0       | 0       |
| Galah                         | Outside - Entertainment  | 30      | 0                     | 0       | 0       |
| Going Postal                  | Outside-Other            | 15.53   | 9                     | 0       | 0       |
| Language of Business          | Business                 | 29.97   | 0                     | 0       | 0       |
| Meet Your Needham Merchants   | Business                 | 30      | 0                     | 0       | 0       |
| Nameste Needham               | Education                | 27.72   | 8                     | 0       | 0       |
| Needham Channel News*         | News                     | 29.97   | 201                   | 52      | 55      |
| Ndm Ch. Sports/Rocket Cl.     | Sports                   | 72.94   | 95                    | 0       | 56      |
| Needham Schools Spotlight     | Public Affairs           | 27.9    | 53                    | 0       | 56      |
| Norfolk County DA             | Outside - Public Affairs | 29.08   | 12                    | 0       | 0       |
| Olive Tree                    | Outside - Religion       | 24.92   | 12                    | 0       | 0       |
| Physician Focus               | Outside - Medical        | 28.5    | 9                     | 0       | 0       |
| School Committee*             | Municipal                | 106.38  | 0                     | 53      | 54      |
| Senior Exercise Program       | Public Service           | 38.59   | 24                    | 0       | 0       |
| Totally PC                    | Outside - Entertainment  | 50.15   | 12                    | 0       | 0       |
| What's My House Worth?        | Business                 | 30.02   | 67                    | 0       | 0       |
| Zoning Board of Appeals*      | Municipal                | 99.35   | 0                     | 55      | 0       |
| Beautiful and Bizarre         | Education                | 71.45   | 1                     | 0       | 8       |
| Exploring 21st Century Voting | Public Affairs           | 71.4    | 12                    | 48      | 48      |
| Good Person Award             | Community Event          | 30      | 13                    | 0       | 46      |
| LWV: Elected Boards           | Public Affairs           | 58.92   | 0                     | 2       | 0       |
| LWV: Needham Age-Friendly     | Public Affairs           | 89.13   | 6                     | 0       | 27      |
| Martin Luther King Day 2018   | Community Event          | 99.03   | 12                    | 0       | 50      |
| Planning Board                | Municipal                | 140.55  | 0                     | 29      | 0       |
| Tax Relief Programs 2016      | Public Service           | 29.37   | 10                    | 41      | 0       |
| Town Meeting: Making/Count    | Public Affairs           | 28.98   | 0                     | 4       | 0       |
| Virginia's Views and Vibes    | Outside - Public Affairs | 30.48   | 17                    | 0       | 0       |
|                               |                          |         | 0                     | 0       | 0       |
|                               |                          |         | 0                     | 0       | 0       |
|                               |                          |         | 0                     | 0       | 0       |
|                               |                          |         | 0                     | 0       | 0       |
|                               |                          |         | 0                     | 0       | 0       |
| Short Subjects                |                          |         |                       |         |         |
| CBB Listings Pages            | Community Bulletin Board |         | 491                   | 535     | 624     |
| NHS Parking Video (Short)     | Public Service           | 3.67    | 207                   | 258     | 290     |
| , ,                           |                          |         | 0                     | 0       | 0       |
|                               |                          |         | 0                     | 0       | 0       |
| Off-Air                       |                          | 1685.25 | 0                     | 0       | 0       |