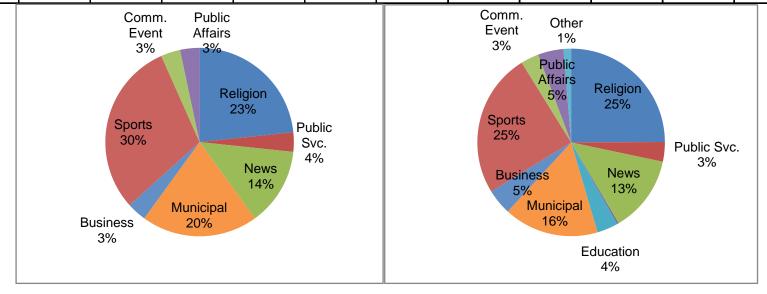

|                           | Religion | Public Svc. | News | Entertainment | Educational | Municipal | Business | Sports | Comm. Event | Public Affairs | Other |
|---------------------------|----------|-------------|------|---------------|-------------|-----------|----------|--------|-------------|----------------|-------|
| Current Month<br>Series   | 7        | 0           | 4    | 0             | 0           | 5         | 1        | 9      | 0           | 0              | 0     |
| Current Month<br>Specials |          | 1           |      |               |             | 1         |          |        | 1           | 1              |       |
| Year-to Date              | 15       | 1           | 8    | 0             | 0           | 12        | 2        | 20     | 2           | 3              | 0     |
| Last 12                   | 96       | 13          | 51   | 1             | 14          | 63        | 17       | 96     | 12          | 17             | 5     |
|                           |          |             |      |               |             |           |          |        |             |                |       |
| January                   | 8        | 0           | 4    | 0             | 0           | 6         | 1        | 11     | 1           | 2              | 0     |
| February                  | 7        | 1           | 4    | 0             | 0           | 6         | 1        | 9      | 1           | 1              | 0     |
| March                     | 9        | 0           | 5    | 0             | 3           | 7         | 5        | 9      | 0           | 2              | 0     |
| April                     | 8        | 0           | 4    | 0             | 1           | 6         | 1        | 6      | 0           | 4              | 0     |
| May                       | 9        | 2           | 4    | 1             | 0           | 9         | 1        | 11     | 1           | 0              | 0     |
| June                      | 7        | 4           | 5    | 0             | 1           | 5         | 1        | 13     | 3           | 2              | 0     |
| July                      | 7        | 0           | 4    | 0             | 2           | 2         | 1        | 0      | 2           | 0              | 2     |
| August                    | 9        | 3           | 5    | 0             | 1           | 2         | 1        | 3      | 0           | 0              | 0     |
| September                 | 7        | 0           | 4    | 0             | 2           | 5         | 1        | 8      | 0           | 3              | 1     |
| October                   | 9        | 0           | 4    | 0             | 3           | 6         | 2        | 11     | 1           | 1              | 2     |
| November                  | 8        | 2           | 4    | 0             | 0           | 5         | 1        | 10     | 3           | 1              | 0     |
| December                  | 8        | 1           | 4    | 0             | 1           | 4         | 1        | 5      | 0           | 1              | 0     |

February

Types of New Programs (By Genre)

Last 12 Months

| Community Channel                                            |                                                                   |   | Municipal Channe     | I                         | Education Channel |                      |        |  |  |
|--------------------------------------------------------------|-------------------------------------------------------------------|---|----------------------|---------------------------|-------------------|----------------------|--------|--|--|
| Playback Accuracy(%) 99.68                                   |                                                                   |   | Playback Accuracy(%) | layback Accuracy(%) 99.11 |                   | Playback Accuracy(%) |        |  |  |
| Scl                                                          | Scheduled Events 933                                              |   | Scheduled Events 336 |                           | Scheduled Events  |                      | 399    |  |  |
|                                                              | Errors                                                            | 3 | Errors               | 3                         |                   | Errors               | 0      |  |  |
|                                                              |                                                                   |   |                      |                           |                   | F                    | %      |  |  |
| I otal Errors:                                               | Total Errors: 6                                                   |   |                      |                           |                   |                      |        |  |  |
|                                                              | Server Playback Error (Playback occurred, but with skips/jumps) 0 |   |                      |                           |                   |                      |        |  |  |
| Human Error (Scheduling Errors, program late or not aired) 6 |                                                                   |   |                      |                           |                   |                      | 100.00 |  |  |
| Server Crash/Equipment Failure (Program did not play) 0      |                                                                   |   |                      |                           |                   |                      | 0.00   |  |  |
| Capture Error (File did not get captured/loaded correctly) 0 |                                                                   |   |                      |                           |                   |                      | 0.00   |  |  |
| Production Error (Significant problems with production) 0    |                                                                   |   |                      |                           |                   |                      | 0.00   |  |  |
| Total 6                                                      |                                                                   |   |                      |                           |                   |                      | 100.00 |  |  |