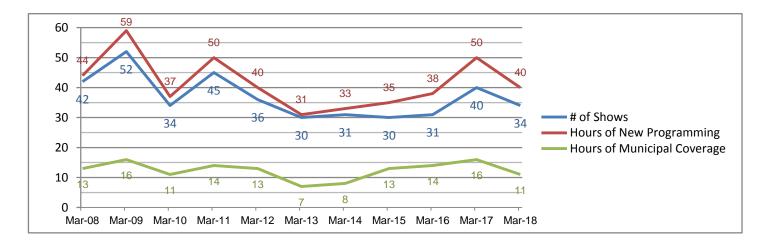

Genre (%)

- 4 Entertainment
- 9 Public Affairs
- 1 Medical
- 1 Municipal
- 6 Religion
- 11 Educational
- 5 Public Service
- 19 Community Bulletin Board
- 6 Business
- 23 News
- 13 Sports
- 4 Community Event
- 0 Self-Help
- 0 Other
- 0 Off-Air

## Municipal Channel Playback by Genre (%)

- 0 Entertainment
- 4 Public Affairs
- 0 Medical
- 56 Municipal
- 0 Religion
- 0 Educational
- 6 Public Service
- 24 Community Bulletin Board
- 0 Business
- 4 News
- 0 Sports
- 5 Community Event
- 0 Self-Help
- 0 Other
- 0 Off-Air

## Education Channel Playback by Genre (%)

- 0 Entertainment
- 8 Public Affairs
- 0 Medical
- 15 Municipal
- 0 Religion
- 9 Educational
- 4 Public Service
- 38 Community Bulletin Board
- 0 Business
- 3 News
- 12 Sports
- 10 Community Event
- 0 Self-Help
- 0 Other
- 0 Off-Air



#### Historical Comparison of Production Activity (10 Years)

#### Community Bulletin Board Usage:

1

Notices Placed Last Month: 39

#### Who is using it:

- Needham Public Library 33
  - Rep. Denise Garlick 1
- Needham Community Council 1
  - Needham Unplugged 1
  - Needham Park & Rec 1
    - Hillside/Eliot PTC
  - Needham Gives Back 1