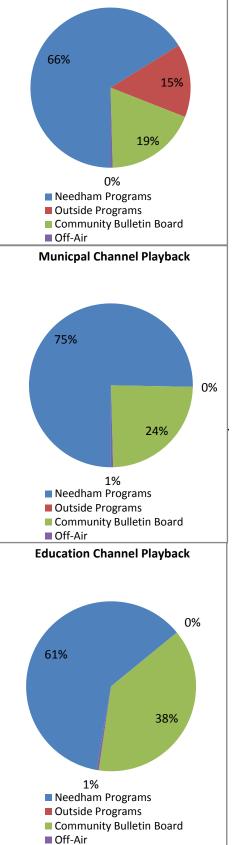

**Community Channel Playback** 

#### Community Channel Playback by Genre (%)

- 4 Entertainment
- 9 Public Affairs
- 1 Medical
- 1 Municipal
- 6 Religion
- 11 Educational
- 5 Public Service
- 19 Community Bulletin Board
- 6 Business
- 23 News
- 13 Sports
- 4 Community Event
- 0 Self-Help
- 0 Other
- 0 Off-Air

## Municipal Channel Playback by Genre (%)

- 0 Entertainment
- 4 Public Affairs
- 0 Medical
- 56 Municipal
- 0 Religion
- 0 Educational
- 6 Public Service
- 24 Community Bulletin Board
- 0 Business
- 4 News
- 0 Sports
- 5 Community Event
- 0 Self-Help
- 0 Other
- 0 Off-Air

## Education Channel Playback by Genre (%)

- 0 Entertainment
- 8 Public Affairs
- 0 Medical
- 15 Municipal
- 0 Religion
- 9 Educational
- 4 Public Service
- 38 Community Bulletin Board
- 0 Business
- 3 News
- 12 Sports
- 10 Community Event
- 0 Self-Help
- 0 Other
- 0 Off-Air