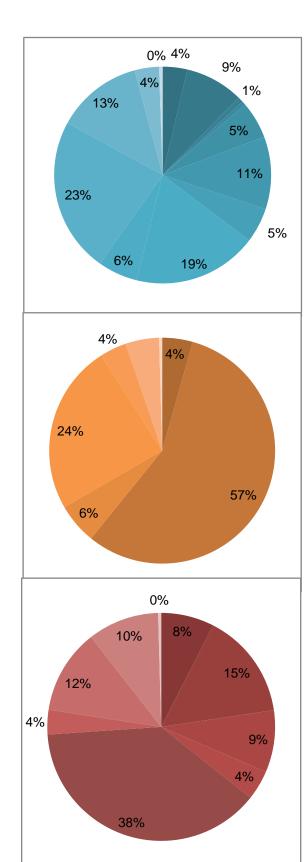

#### Community Channel Playback by Genre (%)

- 4 Entertainment
- 9 Public Affairs
- 1 Medical
- 1 Municipal
- 6 Religion
- 11 Educational
- 5 Public Service
- 19 Community Bulletin Board
- 6 Business
- 23 News
- 13 Sports
- 4 Community Event
- 0 Self-Help
- 0 Other
- 0 Off-Air

## Municipal Channel Playback by Genre (%)

- 0 Entertainment
- 4 Public Affairs
- 0 Medical
- 56 Municipal
- 0 Religion
- 0 Educational
- 6 Public Service
- 24 Community Bulletin Board
- 0 Business
- 4 News
- 0 Sports
- 5 Community Event
- 0 Self-Help
- 0 Other
- 0 Off-Air

## Education Channel Playback by Genre (%)

- 0 Entertainment
- 8 Public Affairs
- 0 Medical
- 15 Municipal
- 0 Religion
- 9 Educational
- 4 Public Service
- 38 Community Bulletin Board
- 0 Business
- 3 News
- 12 Sports
- 10 Community Event
- 0 Self-Help
- 0 Other
- 0 Off-Air