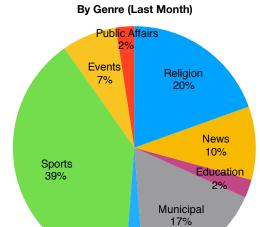

### Needham Channel Production Report

## June 2018

Business 2%

Category Breakdown: What types of programs have we had?

|                  | Religion | Public Svc. | News | Entertainment | Educational | Municipal | Business | Sports | Comm. Event | Public Affairs | Other |
|------------------|----------|-------------|------|---------------|-------------|-----------|----------|--------|-------------|----------------|-------|
| Current<br>Month | 8        | 0           | 4    | 0             | 0           | 6         | 1        | 15     | 0           | 0              | 0     |
| Current<br>Month |          |             |      |               | 1           | 1         |          | 1      | 3           | 1              |       |
| Last 12          | 96       | 9           | 51   | 0             | 14          | 65        | 13       | 99     | 14          | 15             | 7     |
| January          | 8        | 0           | 4    | 0             | 0           | 6         | 1        | 11     | 1           | 2              | 0     |
| February         | 7        | 1           | 4    | 0             | 0           | 6         | 1        | 9      | 1           | 1              | 0     |
| March            | 8        | 1           | 5    | 0             | 2           | 6         | 1        | 7      | 2           | 2              | 0     |
| April            | 9        | 1           | 4    | 0             | 2           | 7         | 1        | 8      | 0           | 2              | 0     |
| May              | 8        | 0           | 5    | 0             | 0           | 9         | 1        | 11     | 1           | 1              | 2     |
| June             | 8        | 0           | 4    | 0             | 1           | 7         | 1        | 16     | 3           | 1              | 0     |
| July             | 7        | 0           | 4    | 0             | 2           | 2         | 1        | 0      | 2           | 0              | 2     |
| August           | 9        | 3           | 5    | 0             | 1           | 2         | 1        | 3      | 0           | 0              | 0     |
| September        | 7        | 0           | 4    | 0             | 2           | 5         | 1        | 8      | 0           | 3              | 1     |
| October          | 9        | 0           | 4    | 0             | 3           | 6         | 2        | 11     | 1           | 1              | 2     |
| November         | 8        | 2           | 4    | 0             | 0           | 5         | 1        | 10     | 3           | 1              | 0     |
| December         | 8        | 1           | 4    | 0             | 1           | 4         | 1        | 5      | 0           | 1              | 0     |