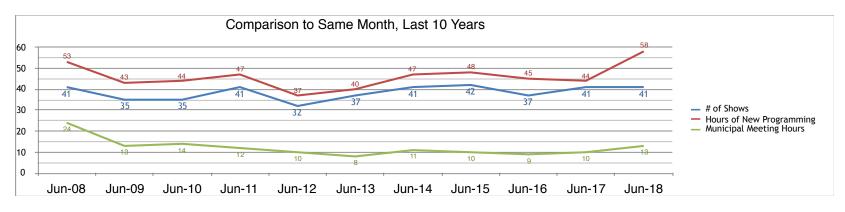

### Needham Channel Production Report

## June 2018

#### New Programs over the Past Year:

| Date:                      | Jun 2017 | Jul 2017 | Aug 2017 | Sep 2017 | Oct 2017 | Nov 2017 | Dec 2017 | Jan 2018 | Feb 2018 | Mar 2018 | Apr 2018 | May 2018 | Jun 2018 |
|----------------------------|----------|----------|----------|----------|----------|----------|----------|----------|----------|----------|----------|----------|----------|
| Shows:                     | 41       | 20       | 24       | 31       | 39       | 34       | 25       | 33       | 30       | 34       | 34       | 39       | 41       |
| Total Hours                | 44.22    | 18.72    | 18.7     | 35.86    | 45.46    | 41.53    | 27.88    | 38.72    | 34.12    | 39.64    | 42.9     | 52.91    | 58.32    |
| Municipal<br>Meeting Hours | 10.3     | 2.43     | 1.47     | 7.33     | 8.07     | 9.59     | 6.11     | 11.51    | 8.2      | 11.06    | 12.33    | 21.7     | 12.96    |