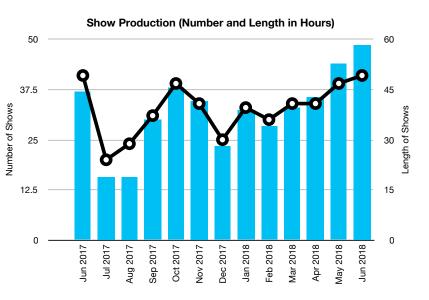

### Needham Channel Production Report

## June 2018

#### New Programs over the Past Year:

| Date:                      | Jun 2017 | Jul 2017 | Aug 2017 | Sep 2017 | Oct 2017 | Nov 2017 | Dec 2017 | Jan 2018 | Feb 2018 | Mar 2018 | Apr 2018 | May 2018 | Jun 2018 |
|----------------------------|----------|----------|----------|----------|----------|----------|----------|----------|----------|----------|----------|----------|----------|
| Shows:                     | 41       | 20       | 24       | 31       | 39       | 34       | 25       | 33       | 30       | 34       | 34       | 39       | 41       |
| Total Hours                | 44.22    | 18.72    | 18.7     | 35.86    | 45.46    | 41.53    | 27.88    | 38.72    | 34.12    | 39.64    | 42.9     | 52.91    | 58.32    |
| Municipal<br>Meeting Hours | 10.3     | 2.43     | 1.47     | 7.33     | 8.07     | 9.59     | 6.11     | 11.51    | 8.2      | 11.06    | 12.33    | 21.7     | 12.96    |

Number of New Programs (Year to Date):

211