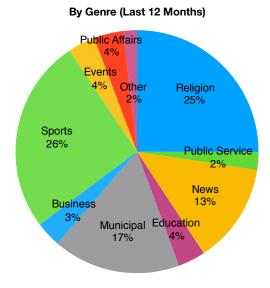

### Needham Channel Production Report

## June 2018

Business 2%

Category Breakdown: What types of programs have we had?

|                  | Religion | Public Svc. | News | Entertainment | Educational | Municipal | Business | Sports | Comm. Event | Public Affairs | Other |
|------------------|----------|-------------|------|---------------|-------------|-----------|----------|--------|-------------|----------------|-------|
| Current<br>Month | 8        | 0           | 4    | 0             | 0           | 6         | 1        | 15     | 0           | 0              | 0     |
| Current<br>Month |          |             |      |               | 1           | 1         |          | 1      | 3           | 1              |       |
| Last 12          | 96       | 9           | 51   | 0             | 14          | 65        | 13       | 99     | 14          | 15             | 7     |
| January          | 8        | 0           | 4    | 0             | 0           | 6         | 1        | 11     | 1           | 2              | 0     |
| February         | 7        | 1           | 4    | 0             | 0           | 6         | 1        | 9      | 1           | 1              | 0     |
| March            | 8        | 1           | 5    | 0             | 2           | 6         | 1        | 7      | 2           | 2              | 0     |
| April            | 9        | 1           | 4    | 0             | 2           | 7         | 1        | 8      | 0           | 2              | 0     |
| May              | 8        | 0           | 5    | 0             | 0           | 9         | 1        | 11     | 1           | 1              | 2     |
| June             | 8        | 0           | 4    | 0             | 1           | 7         | 1        | 16     | 3           | 1              | 0     |
| July             | 7        | 0           | 4    | 0             | 2           | 2         | 1        | 0      | 2           | 0              | 2     |
| August           | 9        | 3           | 5    | 0             | 1           | 2         | 1        | 3      | 0           | 0              | 0     |
| September        | 7        | 0           | 4    | 0             | 2           | 5         | 1        | 8      | 0           | 3              | 1     |
| October          | 9        | 0           | 4    | 0             | 3           | 6         | 2        | 11     | 1           | 1              | 2     |
| November         | 8        | 2           | 4    | 0             | 0           | 5         | 1        | 10     | 3           | 1              | 0     |
| December         | 8        | 1           | 4    | 0             | 1           | 4         | 1        | 5      | 0           | 1              | 0     |