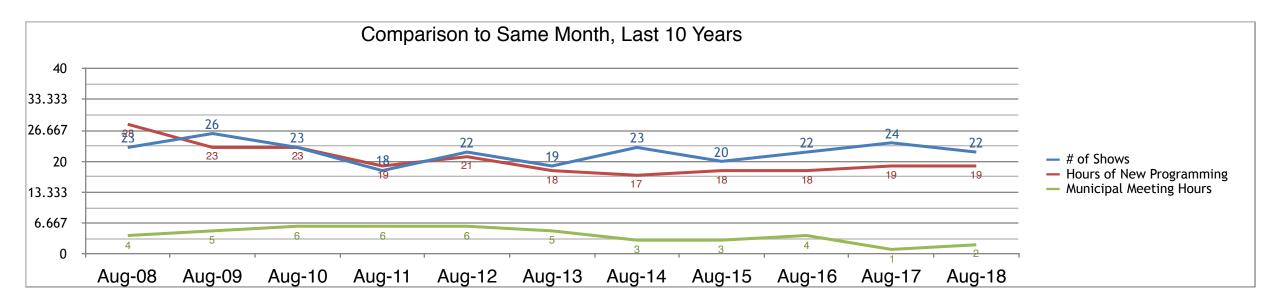

### **New Programs over the Past Year:**

| Date:                      | Aug 2017 | Sep 2017 | Oct 2017 | Nov 2017 | Dec 2017 | Jan 2018 | Feb 2018 | Mar 2018 | Apr 2018 | May 2018 | Jun 2018 | Jul 2018 | Aug 2018 |
|----------------------------|----------|----------|----------|----------|----------|----------|----------|----------|----------|----------|----------|----------|----------|
| Shows:                     | 24       | 31       | 39       | 34       | 25       | 33       | 30       | 34       | 34       | 39       | 41       | 23       | 22       |
| Total Hours                | 18.7     | 35.86    | 45.46    | 41.53    | 27.88    | 38.72    | 34.12    | 39.64    | 42.9     | 52.91    | 58.32    | 19.55    | 18.56    |
| Municipal<br>Meeting Hours | 1.47     | 7.33     | 8.07     | 9.59     | 6.11     | 11.51    | 8.2      | 11.06    | 12.33    | 21.7     | 12.96    | 3.73     | 2.36     |