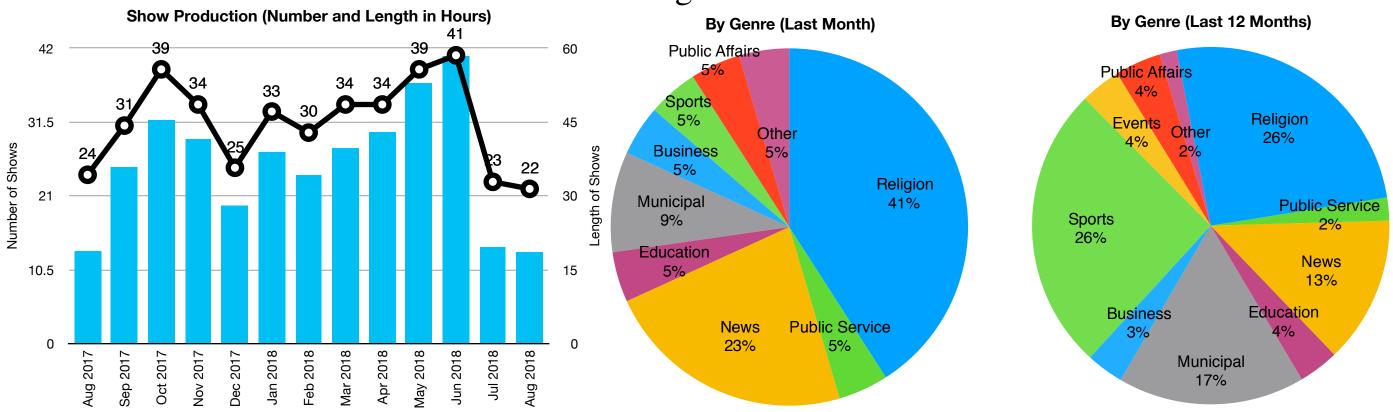

### **New Programs over the Past Year:**

| Date:                      | Aug 2017 | Sep 2017 | Oct 2017 | Nov 2017 | Dec 2017 | Jan 2018 | Feb 2018 | Mar 2018 | Apr 2018 | May 2018 | Jun 2018 | Jul 2018 | Aug 2018 |
|----------------------------|----------|----------|----------|----------|----------|----------|----------|----------|----------|----------|----------|----------|----------|
| Shows:                     | 24       | 31       | 39       | 34       | 25       | 33       | 30       | 34       | 34       | 39       | 41       | 23       | 22       |
| Total Hours                | 18.7     | 35.86    | 45.46    | 41.53    | 27.88    | 38.72    | 34.12    | 39.64    | 42.9     | 52.91    | 58.32    | 19.55    | 18.56    |
| Municipal<br>Meeting Hours | 1.47     | 7.33     | 8.07     | 9.59     | 6.11     | 11.51    | 8.2      | 11.06    | 12.33    | 21.7     | 12.96    | 3.73     | 2.36     |

Number of New Programs (Year to Date):