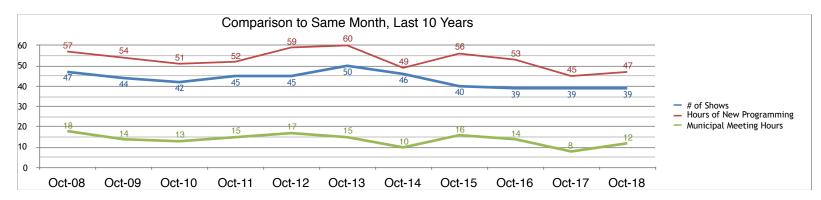

### Category Breakdown: What types of programs have we had?

| <u> </u>         |          |             |      |               |             |           |          |        |             |                |       |
|------------------|----------|-------------|------|---------------|-------------|-----------|----------|--------|-------------|----------------|-------|
|                  | Religion | Public Svc. | News | Entertainment | Educational | Municipal | Business | Sports | Comm. Event | Public Affairs | Other |
| Current<br>Month | 7        | 0           | 5    | 0             | 0           | 5         | 1        | 10     | 0           | 1              | 0     |
| Current<br>Month |          | 1           |      |               | 2           | 1         |          |        |             | 6              |       |
| Last 12          | 97       | 9           | 52   | 0             | 12          | 64        | 12       | 97     | 13          | 19             | 3     |
| January          | 8        | 0           | 4    | 0             | 0           | 6         | 1        | 11     | 1           | 2              | 0     |
| February         | 7        | 1           | 4    | 0             | 0           | 6         | 1        | 9      | 1           | 1              | 0     |
| March            | 8        | 1           | 5    | 0             | 2           | 6         | 1        | 7      | 2           | 2              | 0     |
| April            | 9        | 1           | 4    | 0             | 2           | 7         | 1        | 8      | 0           | 2              | 0     |
| May              | 8        | 0           | 5    | 0             | 0           | 9         | 1        | 11     | 1           | 1              | 2     |
| June             | 8        | 0           | 4    | 0             | 1           | 7         | 1        | 16     | 3           | 1              | 0     |
| July             | 9        | 1           | 4    | 0             | 2           | 2         | 1        | 2      | 2           | 0              | 0     |
| August           | 9        | 1           | 5    | 0             | 1           | 2         | 1        | 1      | 0           | 1              | 1     |
| September        | 8        | 0           | 4    | 0             | 1           | 4         | 1        | 7      | 0           | 0              | 0     |
| October          | 7        | 1           | 5    | 0             | 2           | 6         | 1        | 10     | 0           | 7              | 0     |
| November         | 8        | 2           | 4    | 0             | 0           | 5         | 1        | 10     | 3           | 1              | 0     |
| December         | 8        | 1           | 4    | 0             | 1           | 4         | 1        | 5      | 0           | 1              | 0     |