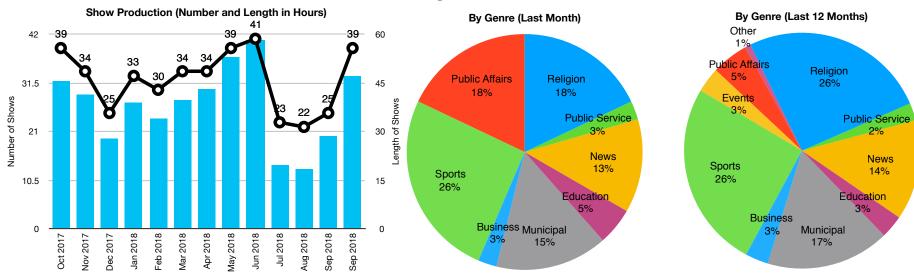

#### New Programs over the Past Year:

| Date:                      | Oct 2017 | Nov 2017 | Dec 2017 | Jan 2018 | Feb 2018 | Mar 2018 | Apr 2018 | May 2018 | Jun 2018 | Jul 2018 | Aug 2018 | Sep 2018 | Sep 2018 |
|----------------------------|----------|----------|----------|----------|----------|----------|----------|----------|----------|----------|----------|----------|----------|
| Shows:                     | 39       | 34       | 25       | 33       | 30       | 34       | 34       | 39       | 41       | 23       | 22       | 25       | 39       |
| Total Hours                | 45.46    | 41.53    | 27.88    | 38.72    | 34.12    | 39.64    | 42.9     | 52.91    | 58.32    | 19.55    | 18.56    | 28.82    | 47.11    |
| Municipal<br>Meeting Hours | 8.07     | 9.59     | 6.11     | 11.51    | 8.2      | 11.06    | 12.33    | 21.7     | 12.96    | 3.73     | 2.36     | 4.94     | 11.87    |

### Category Breakdown: What types of programs have we had?

| <u> </u>         |          |             |      |               |             |           |          |        |             |                |       |
|------------------|----------|-------------|------|---------------|-------------|-----------|----------|--------|-------------|----------------|-------|
|                  | Religion | Public Svc. | News | Entertainment | Educational | Municipal | Business | Sports | Comm. Event | Public Affairs | Other |
| Current<br>Month | 7        | 0           | 5    | 0             | 0           | 5         | 1        | 10     | 0           | 1              | 0     |
| Current<br>Month |          | 1           |      |               | 2           | 1         |          |        |             | 6              |       |
| Last 12          | 97       | 9           | 52   | 0             | 12          | 64        | 12       | 97     | 13          | 19             | 3     |
| January          | 8        | 0           | 4    | 0             | 0           | 6         | 1        | 11     | 1           | 2              | 0     |
| February         | 7        | 1           | 4    | 0             | 0           | 6         | 1        | 9      | 1           | 1              | 0     |
| March            | 8        | 1           | 5    | 0             | 2           | 6         | 1        | 7      | 2           | 2              | 0     |
| April            | 9        | 1           | 4    | 0             | 2           | 7         | 1        | 8      | 0           | 2              | 0     |
| May              | 8        | 0           | 5    | 0             | 0           | 9         | 1        | 11     | 1           | 1              | 2     |
| June             | 8        | 0           | 4    | 0             | 1           | 7         | 1        | 16     | 3           | 1              | 0     |
| July             | 9        | 1           | 4    | 0             | 2           | 2         | 1        | 2      | 2           | 0              | 0     |
| August           | 9        | 1           | 5    | 0             | 1           | 2         | 1        | 1      | 0           | 1              | 1     |
| September        | 8        | 0           | 4    | 0             | 1           | 4         | 1        | 7      | 0           | 0              | 0     |
| October          | 7        | 1           | 5    | 0             | 2           | 6         | 1        | 10     | 0           | 7              | 0     |
| November         | 8        | 2           | 4    | 0             | 0           | 5         | 1        | 10     | 3           | 1              | 0     |
| December         | 8        | 1           | 4    | 0             | 1           | 4         | 1        | 5      | 0           | 1              | 0     |