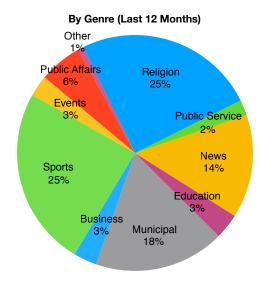

## Category Breakdown: What types of programs have we had?

|                  | Religion | Public Svc. | News | Entertainment | Educational | Municipal | Business | Sports | Comm. Event | Public Affairs | Other |
|------------------|----------|-------------|------|---------------|-------------|-----------|----------|--------|-------------|----------------|-------|
| Current<br>Month | 8        | 0           | 4    | 0             | 0           | 5         | 0        | 8      | 0           | 1              | 0     |
| Current<br>Month |          |             |      |               | 1           |           |          |        | 2           | 1              |       |
| Last 12          | 93       | 8           | 53   | 0             | 13          | 67        | 12       | 92     | 11          | 22             | 3     |
| January          | 7        | 1           | 5    | 0             | 0           | 8         | 1        | 7      | 0           | 0              | 0     |
| February         | 7        | 1           | 4    | 0             | 0           | 6         | 1        | 9      | 1           | 1              | 0     |
| March            | 8        | 1           | 5    | 0             | 2           | 6         | 1        | 7      | 2           | 2              | 0     |
| April            | 9        | 1           | 4    | 0             | 2           | 7         | 1        | 8      | 0           | 2              | 0     |
| May              | 8        | 0           | 5    | 0             | 0           | 9         | 1        | 11     | 1           | 1              | 2     |
| June             | 8        | 0           | 4    | 0             | 1           | 7         | 1        | 16     | 3           | 1              | 0     |
| July             | 9        | 1           | 4    | 0             | 2           | 2         | 1        | 2      | 2           | 0              | 0     |
| August           | 9        | 1           | 5    | 0             | 1           | 2         | 1        | 1      | 0           | 1              | 1     |
| September        | 8        | 0           | 4    | 0             | 1           | 4         | 1        | 7      | 0           | 0              | 0     |
| October          | 7        | 1           | 5    | 0             | 2           | 6         | 1        | 10     | 0           | 7              | 0     |
| November         | 7        | 1           | 4    | 0             | 2           | 5         | 1        | 7      | 2           | 3              | 0     |
| December         | 6        | 0           | 4    | 0             | 0           | 5         | 1        | 7      | 0           | 4              | 0     |