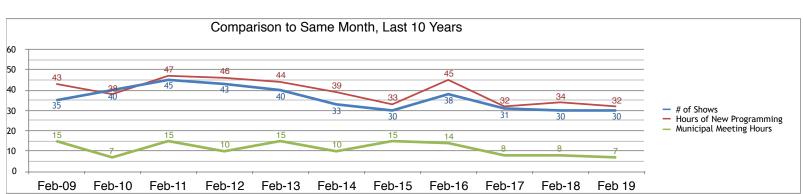

### **New Programs over the Past Year:**

| Date:                      | Feb 2018 | Mar 2018 | Apr 2018 | May 2018 | Jun 2018 | Jul 2018 | Aug 2018 | Sep 2018 | Oct 2018 | Nov 2018 | Dec 2018 | Jan 2019 | Feb 2019 |
|----------------------------|----------|----------|----------|----------|----------|----------|----------|----------|----------|----------|----------|----------|----------|
| Shows:                     | 30       | 34       | 34       | 39       | 41       | 23       | 22       | 25       | 39       | 32       | 27       | 29       | 30       |
| Total Hours                | 34.12    | 39.64    | 42.9     | 52.91    | 58.32    | 19.55    | 18.56    | 28.82    | 47.11    | 36.06    | 28.91    | 32.44    | 31.61    |
| Municipal<br>Meeting Hours | 8.2      | 11.06    | 12.33    | 21.7     | 12.96    | 3.73     | 2.36     | 4.94     | 11.87    | 8.50     | 8.53     | 13.59    | 7.38     |