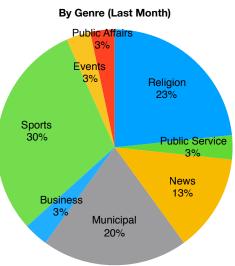

## Category Breakdown: What types of programs have we had?

|                  | Religion | Public Svc. | News | Entertainment | Educational | Municipal | Business | Sports | Comm. Event | Public Affairs | Other |
|------------------|----------|-------------|------|---------------|-------------|-----------|----------|--------|-------------|----------------|-------|
| Current<br>Month | 8        | 0           | 4    | 0             | 0           | 5         | 0        | 8      | 0           | 1              | 0     |
| Current<br>Month |          |             |      |               | 1           |           |          |        | 2           | 1              |       |
| Last 12          | 93       | 8           | 53   | 0             | 13          | 67        | 12       | 92     | 11          | 22             | 3     |
| January          | 7        | 1           | 5    | 0             | 0           | 8         | 1        | 7      | 0           | 0              | 0     |
| February         | 7        | 1           | 4    | 0             | 0           | 6         | 1        | 9      | 1           | 1              | 0     |
| March            | 8        | 1           | 5    | 0             | 2           | 6         | 1        | 7      | 2           | 2              | 0     |
| April            | 9        | 1           | 4    | 0             | 2           | 7         | 1        | 8      | 0           | 2              | 0     |
| May              | 8        | 0           | 5    | 0             | 0           | 9         | 1        | 11     | 1           | 1              | 2     |
| June             | 8        | 0           | 4    | 0             | 1           | 7         | 1        | 16     | 3           | 1              | 0     |
| July             | 9        | 1           | 4    | 0             | 2           | 2         | 1        | 2      | 2           | 0              | 0     |
| August           | 9        | 1           | 5    | 0             | 1           | 2         | 1        | 1      | 0           | 1              | 1     |
| September        | 8        | 0           | 4    | 0             | 1           | 4         | 1        | 7      | 0           | 0              | 0     |
| October          | 7        | 1           | 5    | 0             | 2           | 6         | 1        | 10     | 0           | 7              | 0     |
| November         | 7        | 1           | 4    | 0             | 2           | 5         | 1        | 7      | 2           | 3              | 0     |
| December         | 6        | 0           | 4    | 0             | 0           | 5         | 1        | 7      | 0           | 4              | 0     |