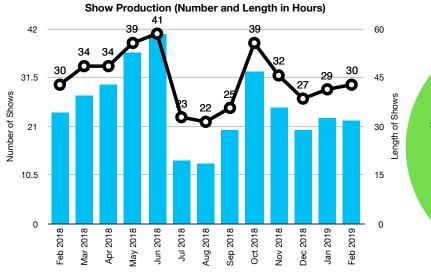

### **New Programs over the Past Year:**

| Date:                      | Feb 2018 | Mar 2018 | Apr 2018 | May 2018 | Jun 2018 | Jul 2018 | Aug 2018 | Sep 2018 | Oct 2018 | Nov 2018 | Dec 2018 | Jan 2019 | Feb 2019 |
|----------------------------|----------|----------|----------|----------|----------|----------|----------|----------|----------|----------|----------|----------|----------|
| Shows:                     | 30       | 34       | 34       | 39       | 41       | 23       | 22       | 25       | 39       | 32       | 27       | 29       | 30       |
| Total Hours                | 34.12    | 39.64    | 42.9     | 52.91    | 58.32    | 19.55    | 18.56    | 28.82    | 47.11    | 36.06    | 28.91    | 32.44    | 31.61    |
| Municipal<br>Meeting Hours | 8.2      | 11.06    | 12.33    | 21.7     | 12.96    | 3.73     | 2.36     | 4.94     | 11.87    | 8.50     | 8.53     | 13.59    | 7.38     |