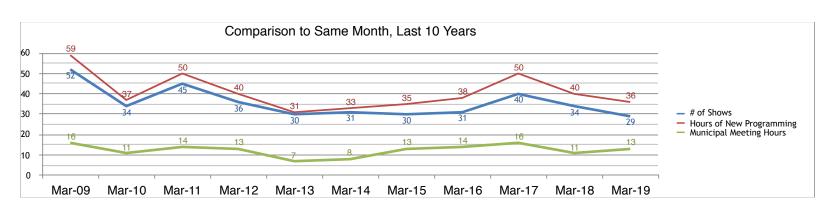

#### **New Programs over the Past Year:**

| Date:                      | Mar 2018 | Apr 2018 | May 2018 | Jun 2018 | Jul 2018 | Aug 2018 | Sep 2018 | Oct 2018 | Nov 2018 | Dec 2018 | Jan 2019 | Feb 2019 | Mar 2019 |
|----------------------------|----------|----------|----------|----------|----------|----------|----------|----------|----------|----------|----------|----------|----------|
| Shows:                     | 34       | 34       | 39       | 41       | 23       | 22       | 25       | 39       | 32       | 27       | 29       | 30       | 29       |
| Total Hours                | 39.64    | 42.9     | 52.91    | 58.32    | 19.55    | 18.56    | 28.82    | 47.11    | 36.06    | 28.91    | 32.44    | 31.61    | 35.65    |
| Municipal<br>Meeting Hours | 11.06    | 12.33    | 21.7     | 12.96    | 3.73     | 2.36     | 4.94     | 11.87    | 8.50     | 8.53     | 13.59    | 7.38     | 13.33    |