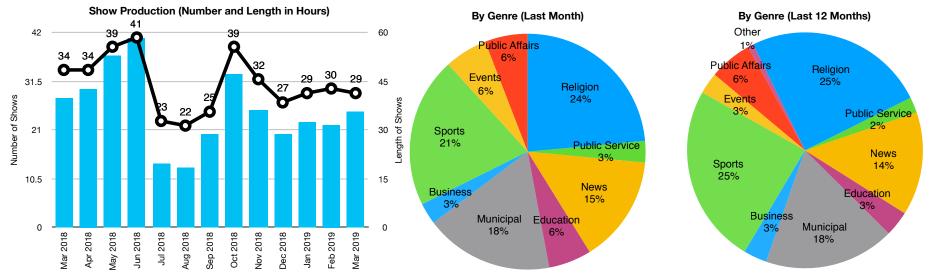

#### **New Programs over the Past Year:**

| Date:                      | Mar 2018 | Apr 2018 | May 2018 | Jun 2018 | Jul 2018 | Aug 2018 | Sep 2018 | Oct 2018 | Nov 2018 | Dec 2018 | Jan 2019 | Feb 2019 | Mar 2019 |
|----------------------------|----------|----------|----------|----------|----------|----------|----------|----------|----------|----------|----------|----------|----------|
| Shows:                     | 34       | 34       | 39       | 41       | 23       | 22       | 25       | 39       | 32       | 27       | 29       | 30       | 29       |
| Total Hours                | 39.64    | 42.9     | 52.91    | 58.32    | 19.55    | 18.56    | 28.82    | 47.11    | 36.06    | 28.91    | 32.44    | 31.61    | 35.65    |
| Municipal<br>Meeting Hours | 11.06    | 12.33    | 21.7     | 12.96    | 3.73     | 2.36     | 4.94     | 11.87    | 8.50     | 8.53     | 13.59    | 7.38     | 13.33    |

# Needham Channel Production Report March 2019

Category Breakdown: What types of programs have we had?

|                  | Religion | Public Svc. | News | Entertainment | Educational | Municipal | Business | Sports | Comm. Event | Public Affairs | Other |
|------------------|----------|-------------|------|---------------|-------------|-----------|----------|--------|-------------|----------------|-------|
| Current<br>Month | 8        | 1           | 4    | 0             | 0           | 5         | 0        | 5      | 0           | 0              | 0     |
| Current<br>Month |          |             |      |               | 1           | 1         |          |        | 3           | 1              |       |
| Last 12          | 93       | 8           | 53   | 0             | 13          | 67        | 12       | 92     | 11          | 22             | 3     |
| January          | 7        | 1           | 5    | 0             | 0           | 8         | 1        | 7      | 0           | 0              | 0     |
| February         | 7        | 1           | 4    | 0             | 0           | 6         | 1        | 9      | 1           | 1              | 0     |
| March            | 8        | 1           | 5    | 0             | 2           | 6         | 1        | 7      | 2           | 2              | 0     |
| April            | 9        | 1           | 4    | 0             | 2           | 7         | 1        | 8      | 0           | 2              | 0     |
| May              | 8        | 0           | 5    | 0             | 0           | 9         | 1        | 11     | 1           | 1              | 2     |
| June             | 8        | 0           | 4    | 0             | 1           | 7         | 1        | 16     | 3           | 1              | 0     |
| July             | 9        | 1           | 4    | 0             | 2           | 2         | 1        | 2      | 2           | 0              | 0     |
| August           | 9        | 1           | 5    | 0             | 1           | 2         | 1        | 1      | 0           | 1              | 1     |
| September        | 8        | 0           | 4    | 0             | 1           | 4         | 1        | 7      | 0           | 0              | 0     |
| October          | 7        | 1           | 5    | 0             | 2           | 6         | 1        | 10     | 0           | 7              | 0     |
| November         | 7        | 1           | 4    | 0             | 2           | 5         | 1        | 7      | 2           | 3              | 0     |
| December         | 6        | 0           | 4    | 0             | 0           | 5         | 1        | 7      | 0           | 4              | 0     |