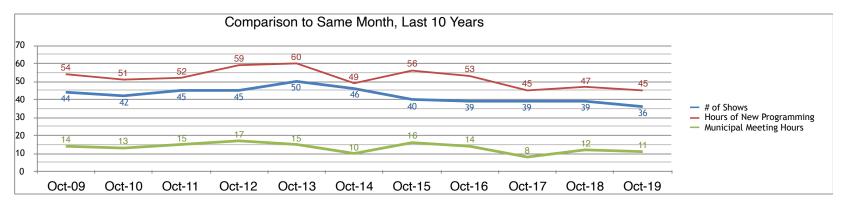

#### **New Programs over the Past Year:**

| Date:                      | Oct 2018 | Nov 2018 | Dec 2018 | Jan 2019 | Feb 2019 | Mar 2019 | Apr 2019 | May 2019 | Jun-19 | Jul-19 | Aug-19 | Sep-19 | Oct-19 |
|----------------------------|----------|----------|----------|----------|----------|----------|----------|----------|--------|--------|--------|--------|--------|
| Shows:                     | 39       | 32       | 27       | 29       | 30       | 29       | 31       | 37       | 31     | 22     | 19     | 30     | 36     |
| Total Hours                | 47.11    | 36.06    | 28.91    | 32.44    | 31.61    | 35.65    | 37.28    | 51.64    | 40.92  | 20.28  | 18.49  | 36.00  | 44.67  |
| Municipal<br>Meeting Hours | 11.87    | 8.50     | 8.53     | 13.59    | 7.38     | 13.33    | 11.85    | 20.49    | 12.37  | 4.28   | 1.27   | 8.98   | 10.57  |