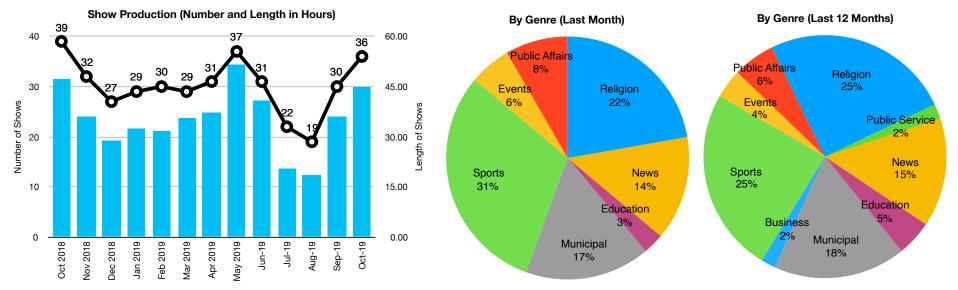

#### **New Programs over the Past Year:**

| Date:                      | Oct 2018 | Nov 2018 | Dec 2018 | Jan 2019 | Feb 2019 | Mar 2019 | Apr 2019 | May 2019 | Jun-19 | Jul-19 | Aug-19 | Sep-19 | Oct-19 |
|----------------------------|----------|----------|----------|----------|----------|----------|----------|----------|--------|--------|--------|--------|--------|
| Shows:                     | 39       | 32       | 27       | 29       | 30       | 29       | 31       | 37       | 31     | 22     | 19     | 30     | 36     |
| Total Hours                | 47.11    | 36.06    | 28.91    | 32.44    | 31.61    | 35.65    | 37.28    | 51.64    | 40.92  | 20.28  | 18.49  | 36.00  | 44.67  |
| Municipal<br>Meeting Hours | 11.87    | 8.50     | 8.53     | 13.59    | 7.38     | 13.33    | 11.85    | 20.49    | 12.37  | 4.28   | 1.27   | 8.98   | 10.57  |

Number of New Programs (Year to Date):

294

# Needham Channel Production Report October 2019

Category Breakdown: What types of programs have we had?

|                     | Religion | Public Svc. | News | Entertainment | Educational | Municipal | Business | Sports | Comm. Event | Public Affairs | Other |
|---------------------|----------|-------------|------|---------------|-------------|-----------|----------|--------|-------------|----------------|-------|
| Current Series      | 8        | 0           | 5    | 0             | 0           | 5         | 0        | 11     | 0           | 1              | 0     |
| Current<br>Specials |          |             |      |               | 1           | 1         |          |        | 2           | 2              |       |
| Last 12             | 90       | 7           | 52   | 0             | 17          | 63        | 7        | 88     | 14          | 20             | 0     |
| January             | 7        | 1           | 5    | 0             | 0           | 8         | 1        | 7      | 0           | 0              | 0     |
| February            | 7        | 1           | 4    | 0             | 0           | 6         | 1        | 9      | 1           | 1              | 0     |
| March               | 8        | 1           | 5    | 0             | 2           | 6         | 1        | 7      | 2           | 2              | 0     |
| April               | 9        | 2           | 4    | 0             | 1           | 6         | 0        | 6      | 1           | 2              | 0     |
| May                 | 9        | 1           | 5    | 0             | 2           | 8         | 0        | 10     | 1           | 1              | 0     |
| June                | 6        | 0           | 4    | 0             | 2           | 5         | 0        | 9      | 2           | 3              | 0     |
| July                | 8        | 0           | 3    | 0             | 4           | 2         | 0        | 2      | 2           | 1              | 0     |
| August              | 7        | 0           | 5    | 0             | 3           | 1         | 0        | 3      | 0           | 0              | 0     |
| September           | 8        | 0           | 4    | 0             | 0           | 5         | 2        | 10     | 1           | 0              | 0     |
| October             | 8        | 0           | 5    | 0             | 1           | 6         | 0        | 11     | 2           | 3              | 0     |
| November            | 7        | 1           | 4    | 0             | 2           | 5         | 1        | 7      | 2           | 3              | 0     |
| December            | 6        | 0           | 4    | 0             | 0           | 5         | 1        | 7      | 0           | 4              | 0     |