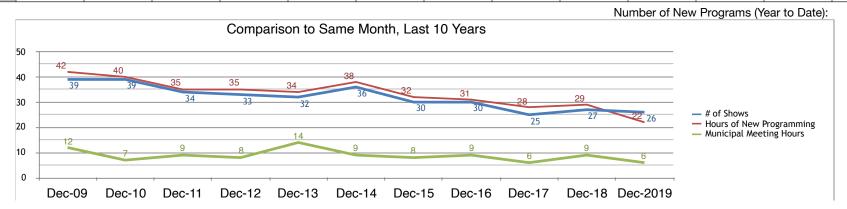

#### **New Programs over the Past Year:**

| Date:                      | Dec 2018 | Jan 2019 | Feb 2019 | Mar 2019 | Apr 2019 | May 2019 | Jun-19 | Jul-19 | Aug-19 | Sep-19 | Oct-19 | Nov-19 | Dec-19 |
|----------------------------|----------|----------|----------|----------|----------|----------|--------|--------|--------|--------|--------|--------|--------|
| Shows:                     | 27       | 29       | 30       | 29       | 31       | 37       | 31     | 22     | 19     | 30     | 36     | 40     | 26     |
| Total Hours                | 28.91    | 32.44    | 31.61    | 35.65    | 37.28    | 51.64    | 40.92  | 20.28  | 18.49  | 36.00  | 44.67  | 57.08  | 22.48  |
| Municipal<br>Meeting Hours |          | 13.59    | 7.38     | 13.33    | 11.85    | 20.49    | 12.37  | 4.28   | 1.27   | 8.98   | 10.57  | 9.92   | 6.25   |