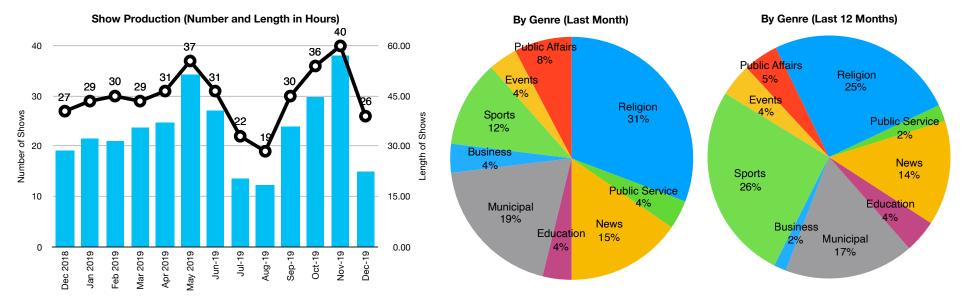

# December 2019

Category Breakdown: What types of programs have we had?

|                     | Religion | Public Svc. | News | Entertainment | Educational | Municipal | Business | Sports | Comm. Event | Public Affairs | Other |
|---------------------|----------|-------------|------|---------------|-------------|-----------|----------|--------|-------------|----------------|-------|
| Current Series      | 7        | 1           | 4    | 0             | 0           | 5         | 1        | 3      | 0           | 1              | 0     |
| Current<br>Specials | 1        |             |      |               | 1           |           |          |        | 1           | 1              |       |
| Last 12             | 92       | 8           | 51   | 0             | 16          | 63        | 6        | 96     | 16          | 17             | 0     |
| January             | 7        | 1           | 5    | 0             | 0           | 8         | 1        | 7      | 0           | 0              | 0     |
| February            | 7        | 1           | 4    | 0             | 0           | 6         | 1        | 9      | 1           | 1              | 0     |
| March               | 8        | 1           | 5    | 0             | 2           | 6         | 1        | 7      | 2           | 2              | 0     |
| April               | 9        | 2           | 4    | 0             | 1           | 6         | 0        | 6      | 1           | 2              | 0     |
| May                 | 9        | 1           | 5    | 0             | 2           | 8         | 0        | 10     | 1           | 1              | 0     |
| June                | 6        | 0           | 4    | 0             | 2           | 5         | 0        | 9      | 2           | 3              | 0     |
| July                | 8        | 0           | 3    | 0             | 4           | 2         | 0        | 2      | 2           | 1              | 0     |
| August              | 7        | 0           | 5    | 0             | 3           | 1         | 0        | 3      | 0           | 0              | 0     |
| September           | 8        | 0           | 4    | 0             | 0           | 5         | 2        | 10     | 1           | 0              | 0     |
| October             | 8        | 0           | 5    | 0             | 1           | 6         | 0        | 11     | 2           | 3              | 0     |
| November            | 7        | 1           | 3    | 0             | 0           | 5         | 0        | 19     | 3           | 2              | 0     |
| December            | 8        | 1           | 4    | 0             | 1           | 5         | 1        | 3      | 1           | 2              | 0     |

#### **New Programs over the Past Year:**

| Date:                      | Dec 2018 | Jan 2019 | Feb 2019 | Mar 2019 | Apr 2019 | May 2019 | Jun-19 | Jul-19 | Aug-19 | Sep-19 | Oct-19 | Nov-19 | Dec-19 |
|----------------------------|----------|----------|----------|----------|----------|----------|--------|--------|--------|--------|--------|--------|--------|
| Shows:                     | 27       | 29       | 30       | 29       | 31       | 37       | 31     | 22     | 19     | 30     | 36     | 40     | 26     |
| Total Hours                | 28.91    | 32.44    | 31.61    | 35.65    | 37.28    | 51.64    | 40.92  | 20.28  | 18.49  | 36.00  | 44.67  | 57.08  | 22.48  |
| Municipal<br>Meeting Hours |          | 13.59    | 7.38     | 13.33    | 11.85    | 20.49    | 12.37  | 4.28   | 1.27   | 8.98   | 10.57  | 9.92   | 6.25   |