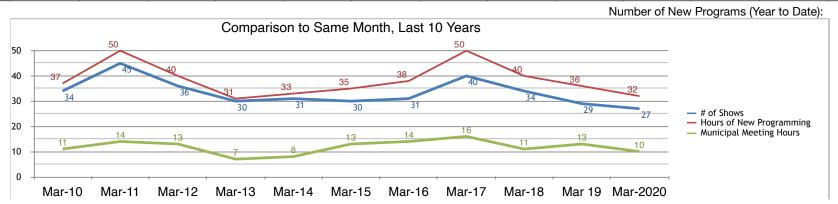

#### **New Programs over the Past Year:**

| Date:                      | Mar 2019 | Apr 2019 | May 2019 | Jun-19 | Jul-19 | Aug-19 | Sep-19 | Oct-19 | Nov-19 | Dec-19 | Jan-20 | Feb-20 | Mar-20 |
|----------------------------|----------|----------|----------|--------|--------|--------|--------|--------|--------|--------|--------|--------|--------|
| Shows:                     | 29       | 31       | 37       | 31     | 22     | 19     | 30     | 36     | 40     | 26     | 33     | 30     | 27     |
| Total Hours                | 35.65    | 37.28    | 51.64    | 40.92  | 20.28  | 18.49  | 36.00  | 44.67  | 57.08  | 22.48  | 36.14  | 30.71  | 32.27  |
| Municipal<br>Meeting Hours | 13.33    | 11.85    | 20.49    | 12.37  | 4.28   | 1.27   | 8.98   | 10.57  | 9.92   | 6.25   | 8.10   | 7.64   | 9.68   |