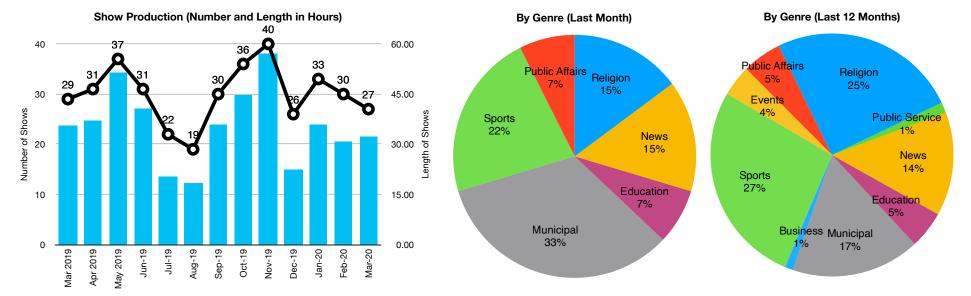

## Category Breakdown: What types of programs have we had?

|                     | Religion | Public Svc. | News | Entertainment | Educational | Municipal | Business | Sports | Comm. Event | Public Affairs | Other |
|---------------------|----------|-------------|------|---------------|-------------|-----------|----------|--------|-------------|----------------|-------|
| Current Series      | 4        | 0           | 4    | 0             | 0           | 9         | 0        | 6      | 0           | 0              | 0     |
| Current<br>Specials |          |             |      |               | 2           |           |          |        |             | 2              |       |
| Last 12             | 91       | 5           | 50   | 0             | 18          | 62        | 4        | 98     | 15          | 19             | 0     |
| January             | 9        | 0           | 5    | 0             | 1           | 5         | 0        | 9      | 2           | 2              | 0     |
| February            | 8        | 0           | 4    | 0             | 1           | 5         | 1        | 10     | 0           | 1              | 0     |
| March               | 4        | 0           | 4    | 0             | 2           | 9         | 0        | 6      | 0           | 2              | 0     |
| April               | 9        | 2           | 4    | 0             | 1           | 6         | 0        | 6      | 1           | 2              | 0     |
| May                 | 9        | 1           | 5    | 0             | 2           | 8         | 0        | 10     | 1           | 1              | 0     |
| June                | 6        | 0           | 4    | 0             | 2           | 5         | 0        | 9      | 2           | 3              | 0     |
| July                | 8        | 0           | 3    | 0             | 4           | 2         | 0        | 2      | 2           | 1              | 0     |
| August              | 7        | 0           | 5    | 0             | 3           | 1         | 0        | 3      | 0           | 0              | 0     |
| September           | 8        | 0           | 4    | 0             | 0           | 5         | 2        | 10     | 1           | 0              | 0     |
| October             | 8        | 0           | 5    | 0             | 1           | 6         | 0        | 11     | 2           | 3              | 0     |
| November            | 7        | 1           | 3    | 0             | 0           | 5         | 0        | 19     | 3           | 2              | 0     |
| December            | 8        | 1           | 4    | 0             | 1           | 5         | 1        | 3      | 1           | 2              | 0     |

#### **New Programs over the Past Year:**

| Date:                      | Mar 2019 | Apr 2019 | May 2019 | Jun-19 | Jul-19 | Aug-19 | Sep-19 | Oct-19 | Nov-19 | Dec-19 | Jan-20 | Feb-20 | Mar-20 |
|----------------------------|----------|----------|----------|--------|--------|--------|--------|--------|--------|--------|--------|--------|--------|
| Shows:                     | 29       | 31       | 37       | 31     | 22     | 19     | 30     | 36     | 40     | 26     | 33     | 30     | 27     |
| Total Hours                | 35.65    | 37.28    | 51.64    | 40.92  | 20.28  | 18.49  | 36.00  | 44.67  | 57.08  | 22.48  | 36.14  | 30.71  | 32.27  |
| Municipal<br>Meeting Hours | 13.33    | 11.85    | 20.49    | 12.37  | 4.28   | 1.27   | 8.98   | 10.57  | 9.92   | 6.25   | 8.10   | 7.64   | 9.68   |