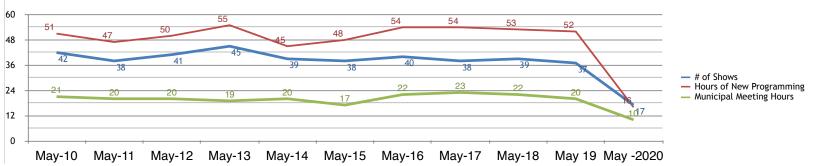

New Programs over the Past Year: Jul-19 Aug-19 Sep-19 Oct-19 Nov-19 Dec-19 Jan-20 Feb-20 Mar-20 Apr-20 May-20 Date: May 2019 Jun-19 Shows: 31 22 19 30 36 26 33 27 23 37 40 30 17 51.64 40.92 20.28 18.49 36.00 44.67 57.08 22.48 36.14 30.71 32.27 21.14 16.36 Total Hours Municipal 20.49 12.37 4.28 1.27 8.98 10.57 9.92 6.25 8.10 7.64 9.68 12.11 10.12 Meeting Hours Number of New Programs (Year to Date): 130 Comparison to Same Month, Last 10 Years