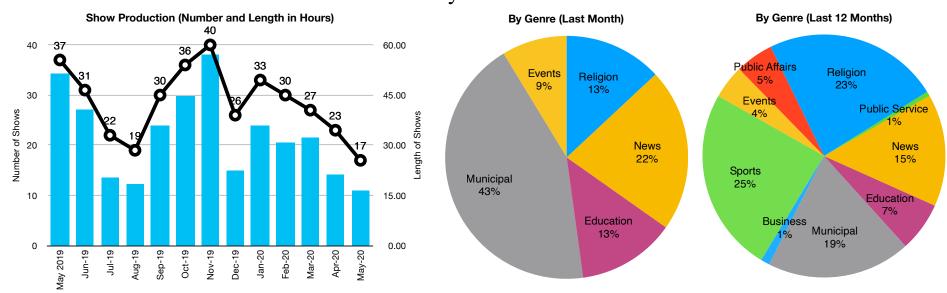

## Category Breakdown: What types of programs have we had?

|                     | Religion | Public Svc. | News | Entertainment | Educational | Municipal | Business | Sports | Comm. Event | Public Affairs | Other |
|---------------------|----------|-------------|------|---------------|-------------|-----------|----------|--------|-------------|----------------|-------|
| Current Series      | 2        | 0           | 4    | 0             | 0           | 6         | 0        | 0      | 0           | 0              | 0     |
| Current<br>Specials |          |             |      |               | 4           |           |          |        |             | 1              |       |
| Last 12             | 78       | 2           | 50   | 0             | 22          | 64        | 4        | 82     | 15          | 17             | 0     |
| January             | 9        | 0           | 5    | 0             | 1           | 5         | 0        | 9      | 2           | 2              | 0     |
| February            | 8        | 0           | 4    | 0             | 1           | 5         | 1        | 10     | 0           | 1              | 0     |
| March               | 4        | 0           | 4    | 0             | 2           | 9         | 0        | 6      | 0           | 2              | 0     |
| April               | 3        | 0           | 5    | 0             | 3           | 10        | 0        | 0      | 2           | 0              | 0     |
| Мау                 | 2        | 0           | 4    | 0             | 4           | 6         | 0        | 0      | 0           | 1              | 0     |
| June                | 6        | 0           | 4    | 0             | 2           | 5         | 0        | 9      | 2           | 3              | 0     |
| July                | 8        | 0           | 3    | 0             | 4           | 2         | 0        | 2      | 2           | 1              | 0     |
| August              | 7        | 0           | 5    | 0             | 3           | 1         | 0        | 3      | 0           | 0              | 0     |
| September           | 8        | 0           | 4    | 0             | 0           | 5         | 2        | 10     | 1           | 0              | 0     |
| October             | 8        | 0           | 5    | 0             | 1           | 6         | 0        | 11     | 2           | 3              | 0     |
| November            | 7        | 1           | 3    | 0             | 0           | 5         | 0        | 19     | 3           | 2              | 0     |
| December            | 8        | 1           | 4    | 0             | 1           | 5         | 1        | 3      | 1           | 2              | 0     |

New Programs over the Past Year: Jul-19 Aug-19 Sep-19 Oct-19 Nov-19 Dec-19 Jan-20 Feb-20 Mar-20 Apr-20 May-20 Date: May 2019 Jun-19 Shows: 31 22 19 30 36 26 33 27 23 37 40 30 17 51.64 40.92 20.28 18.49 36.00 44.67 57.08 22.48 36.14 30.71 32.27 21.14 16.36 Total Hours Municipal 20.49 12.37 4.28 1.27 8.98 10.57 9.92 6.25 8.10 7.64 9.68 12.11 10.12 Meeting Hours Number of New Programs (Year to Date): 130 Comparison to Same Month, Last 10 Years