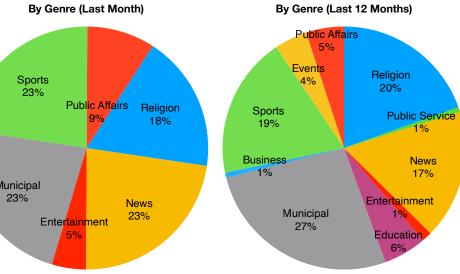

### Category Breakdown: What types of programs have we had?

|                     | Religion | Public Svc. | News | Entertainment | Educational | Municipal | Business | Sports | Comm. Event | Public Affairs | Other |
|---------------------|----------|-------------|------|---------------|-------------|-----------|----------|--------|-------------|----------------|-------|
| Current Series      | 4        | 0           | 5    | 0             | 0           | 4         | 0        | 5      | 0           | 0              | 0     |
| Current<br>Specials |          |             |      | 1             |             | 1         |          |        |             | 2              |       |
| Last 12             | 58       | 2           | 51   | 4             | 17          | 79        | 2        | 56     | 13          | 15             | 0     |
| January             | 9        | 0           | 5    | 0             | 1           | 5         | 0        | 9      | 2           | 2              | 0     |
| February            | 8        | 0           | 4    | 0             | 1           | 5         | 1        | 10     | 0           | 1              | 0     |
| March               | 4        | 0           | 4    | 0             | 2           | 9         | 0        | 6      | 0           | 2              | 0     |
| April               | 3        | 0           | 5    | 0             | 3           | 10        | 0        | 0      | 2           | 0              | 0     |
| May                 | 2        | 0           | 4    | 0             | 4           | 6         | 0        | 0      | 0           | 1              | 0     |
| June                | 3        | 0           | 4    | 1             | 3           | 7         | 0        | 0      | 3           | 0              | 0     |
| July                | 5        | 0           | 5    | 1             | 1           | 4         | 0        | 3      | 2           | 1              | 0     |
| August              | 1        | 0           | 4    | 0             | 1           | 10        | 0        | 1      | 0           | 1              | 0     |
| September           | 4        | 0           | 4    | 1             | 0           | 8         | 0        | 0      | 0           | 1              | 0     |
| October             | 4        | 0           | 5    | 1             | 0           | 5         | 0        | 5      | 0           | 2              | 0     |
| November            | 7        | 1           | 3    | 0             | 0           | 5         | 0        | 19     | 3           | 2              | 0     |
| December            | 8        | 1           | 4    | 0             | 1           | 5         | 1        | 3      | 1           | 2              | 0     |