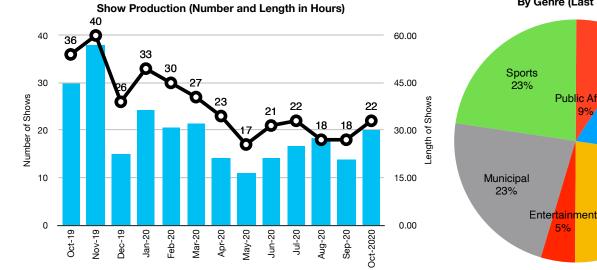

May-20 Dec-19 Jan-20 Feb-20 Mar-20 Apr-20 Jul-20 Sep-20 Oct-2020 Date: Oct-19 Nov-19 Jun-20 Aug-20 Shows: 26 33 30 27 23 21 18 18 36 40 17 22 22 44.67 57.08 22.48 36.14 30.71 32.27 21.14 16.36 21.29 25.01 27.62 20.50 30.16 Total Hours Municipal 10.57 9.92 6.25 8.10 7.64 9.68 12.11 11.60 8.66 19.87 12.89 10.12 14.18 Meeting Hours