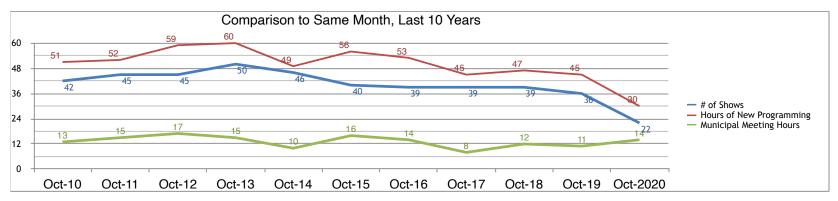

May-20 Dec-19 Jan-20 Feb-20 Mar-20 Apr-20 Jul-20 Sep-20 Oct-2020 Date: Oct-19 Nov-19 Jun-20 Aug-20 Shows: 26 33 30 27 23 21 18 18 36 40 17 22 22 44.67 57.08 22.48 36.14 30.71 32.27 21.14 16.36 21.29 25.01 27.62 20.50 30.16 Total Hours Municipal 10.57 9.92 6.25 8.10 7.64 9.68 12.11 11.60 8.66 19.87 12.89 10.12 14.18 Meeting Hours