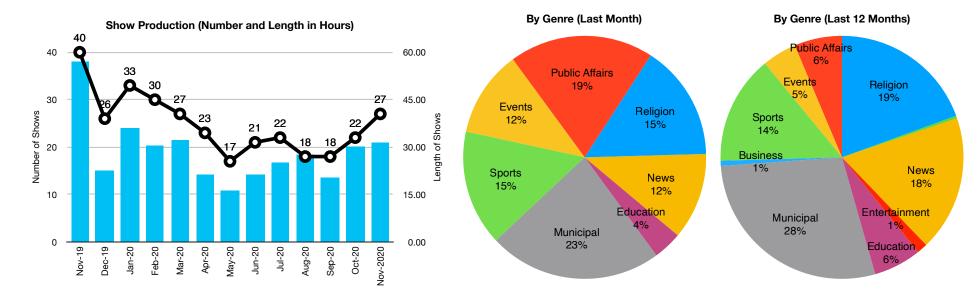

Jan-20 Feb-20 Mar-20 Apr-20 May-20 Jun-20 Jul-20 Aug-20 Oct-20 Nov-2020 Date: Nov-19 Dec-19 Sep-20 Shows: 33 30 27 23 21 22 18 18 22 40 26 17 27 57.08 22.48 36.14 30.71 32.27 21.14 16.36 21.29 25.01 27.62 20.50 30.16 31.26 Total Hours Municipal 9.92 6.25 8.10 7.64 9.68 12.11 10.12 11.60 8.66 19.87 12.89 14.18 12.37 Meeting Hours

New Programs over the Past Year:

Number of New Programs (Year to Date): 258