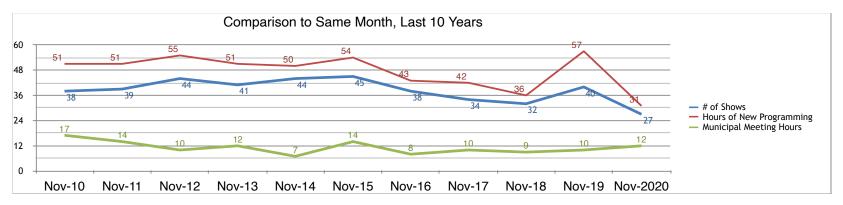

Jan-20 Feb-20 Mar-20 Apr-20 May-20 Jun-20 Jul-20 Aug-20 Oct-20 Nov-2020 Date: Nov-19 Dec-19 Sep-20 Shows: 33 30 27 23 21 22 18 18 22 40 26 17 27 57.08 22.48 36.14 30.71 32.27 21.14 16.36 21.29 25.01 27.62 20.50 30.16 31.26 Total Hours Municipal 9.92 6.25 8.10 7.64 9.68 12.11 10.12 11.60 8.66 19.87 12.89 14.18 12.37 Meeting Hours